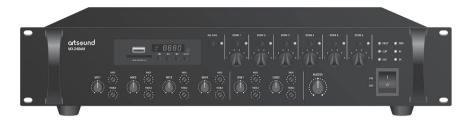

## MX-5006M

## 6-ZONE 19" SELECTIVE MIXING AMPLIFIER

This versatile mixing amplifier with integrated music source offers 500W output power. You can instantly create six zones operating independently (a single source simultaneously). They each have their own volume level and selective PA option.

The music in the refrigeration aisles is louder than in the checkout area of this supermarket. What's more, you can put out calls for staff per zone.