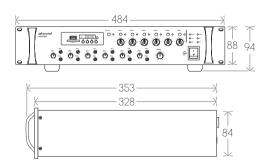

| output capacity 100V                    | 500 W                                          |
|-----------------------------------------|------------------------------------------------|
| output capacity RMS $8\Omega$           | 500 W                                          |
| frequency range                         | 50 Hz - 16 kHz                                 |
| zones                                   | 6                                              |
| direct output                           | 4-16 Ω / 70V / 100V                            |
| tone control                            | yes (per input)                                |
| built-in music source                   | USB/SD - FM tuner - Bluetooth                  |
| line out                                | yes                                            |
| MIC input                               | 4 (combo XLR/Jack) + 2 (selective paging RJ45) |
| AUX input                               | 2 (RCA)                                        |
| chime function                          | yes                                            |
| priority levels                         | 5                                              |
| *************************************** | EMC input (externally injected signal)         |
|                                         | ALARM trigger (built-in)                       |
|                                         | TEL input / REMOTE MIC (MIC-216)               |
|                                         | CHIME                                          |
|                                         | MIC1 (prior to MIC2-4/LINE1-2)                 |
| power supply                            | 240V AC / 24V DC                               |
| power consumption                       | 360W                                           |
| dimentions (h x w x d)                  | 88 x 484 x 353mm - 2RS                         |
| weight                                  | 7,2kg                                          |
| accessories                             | MIC-216 / MIC-511C / MIC-621A                  |